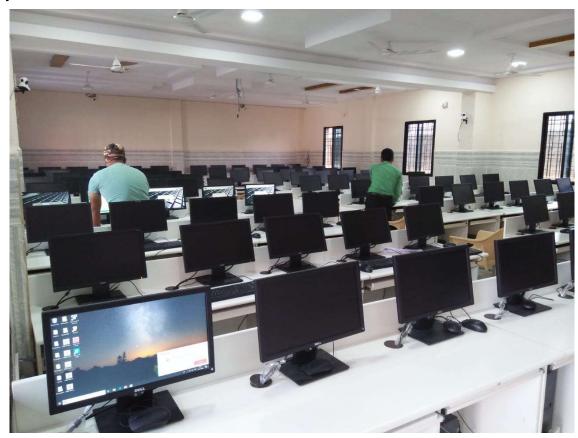

Ref. No.:

Date:

Computer Lab Facility – Adarsh Sanskar College of Education encourages students to usecomputer for their practical work as well as update their knowledge. College provides high speed internet and sufficient number of computers for students. Faculties guide and help students in studying their subjects from various academic websites.