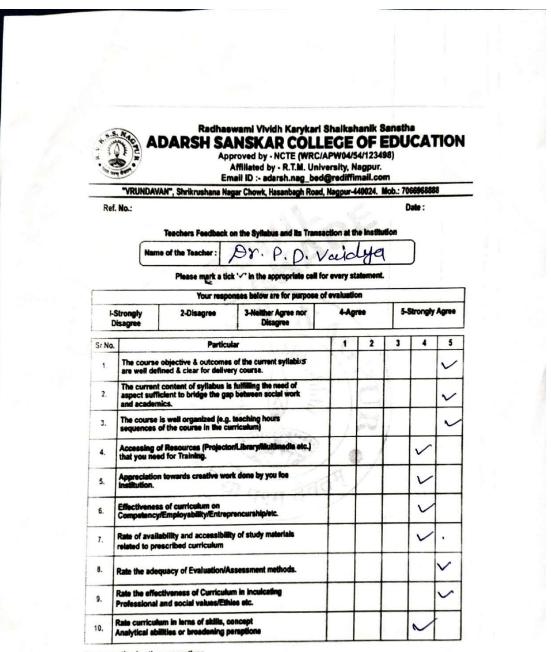

### Ref. No.: ASCOE/NGP/2023-24/EP-1.4.1/1455

Date: 10/4/2024

| Criteria: 1.4.1            | Mechanism is in place for obtaining structured feedback on the<br>curriculum – semester wise from various stakeholders.<br>Structured feedback is obtained from<br>1. Students<br>2. Teachers<br>3. Employers<br>4. Alumni<br>5. Practice teaching schools/TEI |
|----------------------------|----------------------------------------------------------------------------------------------------------------------------------------------------------------------------------------------------------------------------------------------------------------|
| Findings of DVV            | Sample filled-in feedback forms of the stake holders                                                                                                                                                                                                           |
| Response/<br>Clarification | 1. Sample feedback forms of stakeholders is attached (Appendix I)                                                                                                                                                                                              |