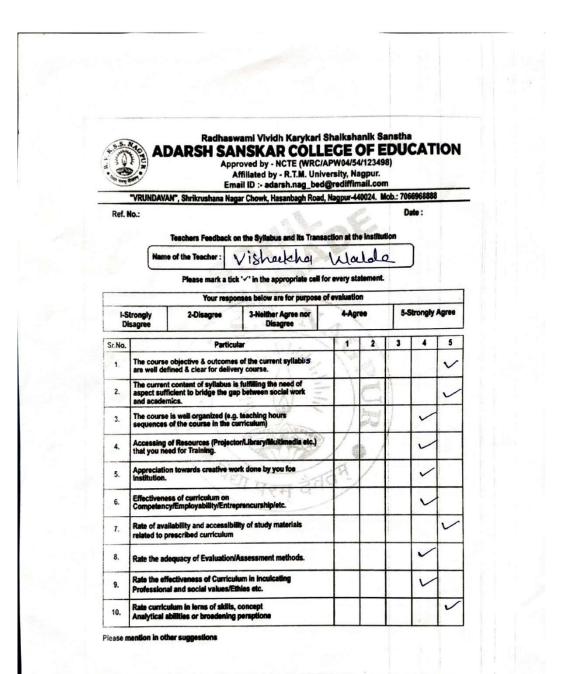

### Ref. No.: ASCOE/NGP/2023-24/EP-1.4.1/1455

Date: 10/4/2024

| Criteria: 1.4.1            | Mechanism is in place for obtaining structured feedback on the<br>curriculum – semester wise from various stakeholders.<br>Structured feedback is obtained from<br>1. Students<br>2. Teachers<br>3. Employers<br>4. Alumni<br>5. Practice teaching schools/TEI |
|----------------------------|----------------------------------------------------------------------------------------------------------------------------------------------------------------------------------------------------------------------------------------------------------------|
| Findings of DVV            | Sample filled-in feedback forms of the stake holders                                                                                                                                                                                                           |
| Response/<br>Clarification | 1. Sample feedback forms of stakeholders is attached (Appendix I)                                                                                                                                                                                              |