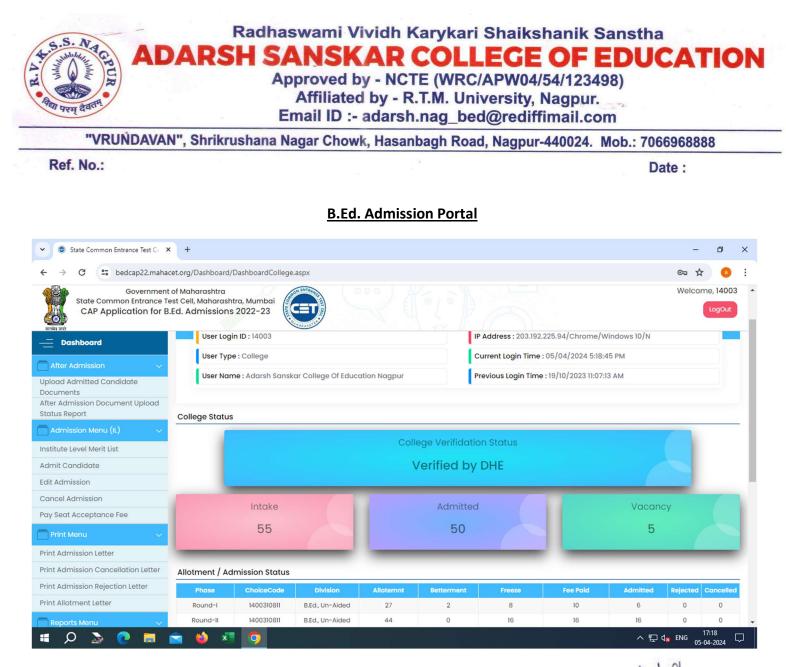

"VRUNDAVAN", Shrikrushana Nagar Chowk, Hasanbagh Road, Nagpur-440024. Mob.: 7066968888

Ref. No.: ASCOE/NGP/2023-24/EP-6.2.3/1455

Date: 10/4/2024

| Criteria: 6.2.3            | <ol> <li>Implementation of e-governance are in the following areas of operation</li> <li>Planning and Development</li> <li>Administration</li> <li>Finance and Accounts</li> <li>Student Admission and Support</li> <li>Examination System</li> <li>Biometric / digital attendance for staff</li> <li>Biometric / digital attendance for students</li> </ol> |
|----------------------------|--------------------------------------------------------------------------------------------------------------------------------------------------------------------------------------------------------------------------------------------------------------------------------------------------------------------------------------------------------------|
| Findings of DVV            | Screen shots of user interfaces of each module · Annual e-governance report ·<br>Geo-tagged photographs                                                                                                                                                                                                                                                      |
| Response/<br>Clarification | 1. Screenshots and geotagged photos of the facilities is attached with caption (Appendix I)                                                                                                                                                                                                                                                                  |

## Appendix I

Principal Adarsh Sanskar College of Education, Nagpur - 24